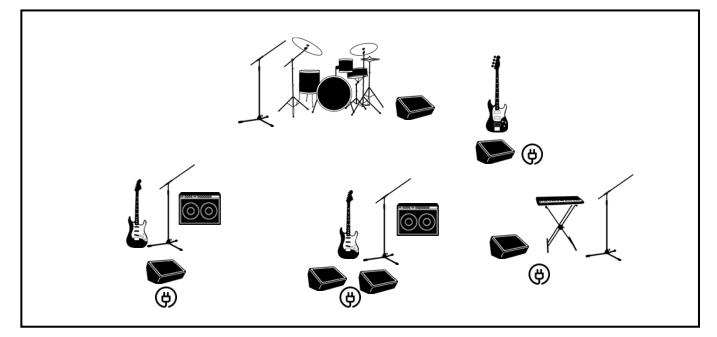

## NOTES

6 total stage monitors. 2 for Jen, 1 for Richard, 1 for drums, 1 for bass, 1 for keys.

2 total DI boxes. 1 for bass, 1 for keys

4 total power boxes. 1 for Jen, 1 for Richard, 1 for keys, 1 for bass